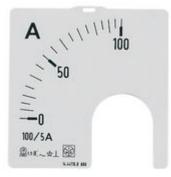

## SC1255B400

IME

RQ48E - Interchangeable scale for ammeters by CT - Current: 40/5A - Scale: restricted to the bottom 5In

**Technical features** 

Brand IME

Scale ristretta al fondo 5In / restricted at the bottom 5In