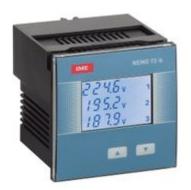

# MF7GM2008A

**IME** 

Nemo 72-b - Multifunction for application in LV - Network: single-phase or three-phase 4-wires unbalanced - Display: LCD backlit - Dimension: 72x72mm - Output: 2 alarm contacts - Current: 1A - by CT dedicated 5÷8000A (41 primary selectable range) - Voltage: 340÷450Vac - self-supplied

### Brand **IME** Rated voltage 340-450Vac (3-PH) 195-260Vac (1-PH) **Auxiliary** Autoalimentato / Self-supplied Input current 1 A Protection class IP20 2 contatti di allarme / alarm contact Output Height 72mm Width 72mm Plant type Trifase / three-phase + monofase / single-phase TA /CT insertion Series