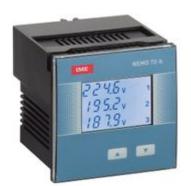

# MF7GM0008A

**IME** 

Nemo 72-b - Multifunction for application in LV - Network: single-phase or three-phase 4-wires unbalanced - Display: LCD backlit - Dimension: 72x72mm - Output: none - Current: 1A - by CT dedicated 5÷8000A (41 primary selectable range) - Voltage: 340÷450Vac - self-supplied

### **Brand IME** Rated voltage 340-450Vac (3-PH) 195-260Vac (1-PH) Auxiliary Autoalimentato / Self-supplied Input current 1A Protection class IP20 Height 72mm Width 72mm Plant type Trifase / three-phase + monofase / single-phase TA/CT insertion