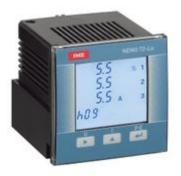

# MF72422

# Nemo 72-Le - Multifunction for application in LV with active energy count (cl.0.5) /reactive (cl.2) on 4 quadrants - Network: single-phase or three-phase 3/4-wires unbalanced - Dimension: 72x72mm - 1 integrated pulse output for repetition of the energy count - Output: pulse S0 / 1 alarm contact + RS485 Modbus RTU/TCP - Input: $80\div500$ Vac - Auxiliary supply: $20\div60$ Vdc

| Technical features      |                                                 | Commercial data  |               |
|-------------------------|-------------------------------------------------|------------------|---------------|
| Brand                   | IME                                             | Minimum quantity | 1             |
| Auxiliary               | 20-60Vdc                                        | Sales unit       | 1             |
| Protection class        | IP20                                            | EAN code         | 8032826137228 |
| Accuracy class          | 0.5/2                                           |                  |               |
| Input                   | 80-500Vac (3-PH) 50-290Vac (1-PH)               |                  |               |
| Output                  | impulsi / pulse + RS485 Modbus                  |                  |               |
| Height                  | 72mm                                            |                  |               |
| Width                   | 72mm                                            |                  |               |
| Plant type              | Trifase / three-phase + monofase / single-phase |                  |               |
| insertion               | TA /CT                                          |                  |               |
| Series                  |                                                 |                  |               |
| Technical documentation |                                                 |                  |               |