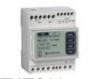

## IME

IF Gateway transceiver via radio 868MHz with Ethernet output complete with 230Vac plug power supply

### Technical features

| Brand     | IME        |
|-----------|------------|
| Auxiliary | 230Vac     |
| Modules   | 2          |
| Series    | Interfacce |