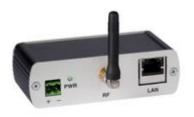

## IME

IF Gateway transceiver via radio 868MHz with Ethernet output complete with 230Vac plug power supply

### Technical features

| Brand     | IME        |
|-----------|------------|
| Auxiliary | 230Vac     |
| Modules   | 2          |
| Series    | Interfacce |