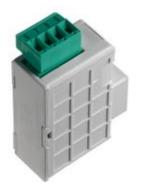

IME







# IF96016

Module for temperature measure, 2 inputs from Pt100 probe

### Technical features

#### **Brand IME** Minimum quantity 1 Protection class **IP20** Sales unit 1 Series EAN code 8032826040603

Commercial data

#### Technical documentation

#### ? Technical Data Sheet

We, BTicino S.p.A Viale Borri 231 21100 Varese (Italy), declare that all items listed in BTicino catalogues, have been manufactured in compliance with the principal elements of safety objectives of European Directive said LVD: 2014/35/EU: 26 February 2014 and, where requested, also in compliance with essential protection requirements of electromagnetic compatibility according to European Directive 2014/30/EU: 26 February 2014, and/or where requested also in compliance with 1995/5/CE: 9 March 1999 "R&TTE" or where r