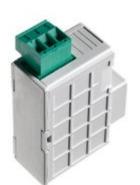

IF96012

**IME** 

Memory module for Nemo 96HD/HD+

## Technical features

Brand IME
Protection class IP20
Series