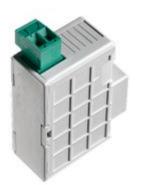

## IF96006 IME

Measure module for neutral current for Nemo 96HD/HD+

## Technical features

| Brand            | IME  | Minimum quantity | 1             |
|------------------|------|------------------|---------------|
| Protection class | IP20 | Sales unit       | 1             |
| Series           |      | EAN code         | 8032826030383 |

Commercial data

## Technical documentation

? Technical Data Sheet ? Manual

We, BTicino S.p.A Viale Borri 231 21100 Varese (Italy), declare that all items listed in BTicino catalogues, have been manufactured in compliance with the principal elements of safety objectives of European Directive said LVD: 2014/35/EU: 26 February 2014 and, where requested, also in compliance with essential protection requirements of electromagnetic compatibility accor