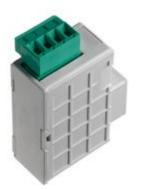

# IF96004

IME

Module 2 analogic outputs 0/4÷20 mA for Nemo 96HD/HD+

### Technical features

Brand IME
Protection class IP20
Input 0/4-20mA