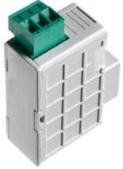

## IF96001

IME

Communication module RS485, protocol JBUS/MODBUS for Nemo 96HD/HD+/HDLe

| Technical features |      | Commercial data  |               |
|--------------------|------|------------------|---------------|
| Brand              | IME  | Minimum quantity | 1             |
| Protection class   | IP20 | Sales unit       | 1             |
| Series             |      | EAN code         | 8032826025938 |
|                    |      |                  |               |