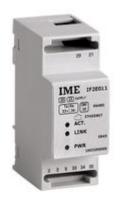

## IF2E111

IME

Communication interface for conversion RS485/Ethernet - Output: Ethernet - Aux:  $24Vac / 20 \div 60Vdc$ 