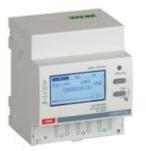

## IME

Conto D4-Pt -Energy meter, active (cl.1) and reactive (cl.2) Connection: via CT - Network: three-phase 4-wires unbalanced -Dimension: 4 DIN modules - Output: M-Bus - Current: 5/63A -Voltage: 230-400V (phase-phase) - Aux: self-supplied

| Technical features |                                                  | Commercial data  |               |
|--------------------|--------------------------------------------------|------------------|---------------|
| Brand              | IME                                              | Minimum quantity | 1             |
| Rated voltage      | 400-415Vac                                       | Sales unit       | 1             |
| Auxiliary          | Autoalimentato / Self-supplied                   | EAN code         | 8032826514210 |
| Frequency          | 50Hz                                             |                  |               |
| Input current      | 1-5A                                             |                  |               |
| Modules            | 4                                                |                  |               |
| Protection class   | IP20                                             |                  |               |
| Accuracy class     | 1/2                                              |                  |               |
| Input              | Doppia tariffa o impulsi / Double tarif or pulse |                  |               |
| Output             | M-bus                                            |                  |               |
| Plant type         | Trifase / three-phase                            |                  |               |
| insertion          | TA/TV / CT/VT                                    |                  |               |
| Series             |                                                  |                  |               |