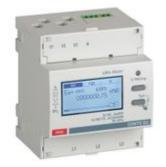

# IME

Conto D4-Pd -Energy meter, active (cl.1) and reactive (cl.2) Connection: direct - Network: three-phase 4-wires unbalanced -Dimension: 4 DIN modules - Output: RS485, protocol JBUS/MODBUS - Current: 63A - Voltage: 230-400V (phase-phase) - Aux: self-supplied

#### **Technical features** Commercial data Brand IME Minimum quantity 1 Rated voltage 230-400Vac Sales unit 1 Auxiliary Autoalimentato / Self-supplied EAN code 8032826514128 50-60Hz Frequency Input current 63A 4 Modules Protection class IP20 Accuracy class 1/2Doppia tariffa o impulsi / Double tarif or pulse Input **RS485** Modbus Output Trifase / three-phase Plant type Diretta / Direct insertion Series