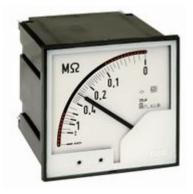

## IME

AL96MI - Insulation meter for DC network with alarm - Dimension: 96x96mm - Threshold: 1 low insulation + 1 high insulation - Aux: 115Vac - Connection: on DC line 120V - Scale: infinite $\div$ 2 $\div$ 0.2 $\div$ 0 Mohm

| Brand     | IME           |
|-----------|---------------|
| Auxiliary | 115Vac        |
| Scale     | ?-2-0.2-0Mohm |