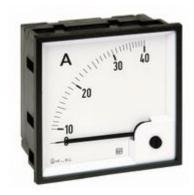

## IME

RQ72E - Ammeter AC (thermal-magnetic) - Dimension: 72x72mm - Connection: direct - Current: 30A - Scale: 0÷In - tropicalized

## Technical features

| Brand         | IME  |
|---------------|------|
| Input current | 30A  |
| Height        | 72mm |
| Width         | 72mm |
| Series        |      |

We, BTicino S,p.A Viale Borri 231 21100 Varese (Italy), declare that all items listed in BTicino catalogues, have been manufactured in compliance with the principal elements of safety objectives of European Directive said LVD: 2014/35/EU: 26 February 2014 and, where requested, also in compliance with essential protection requirements of electromagnetic compatibility according to European Directive 2014/30/EU: 26 February 2014, and/or where requested also in compliance with 1999 "R&TTE" or where requested also in compliance with 2014/53/EU: 16 April 2014 "RED". BTicino S,p.A. products are in compliance with the standard published by the International Electrotechnical Commission (IEC). The compliance can be proved by Certificates issued by organizations recognized by IEC according to the CB-scheme. Our items comply with relevant European Product- Standards and show, whether provided, CE marking, they have been constructed in accordance with good engineering practice in safety matters in force in the Community, they do not endanger the safety of persons, domestic animals or property when properly installed and maintained and used in applications for which they were made.