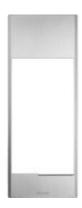

# V/345101

3-module frame that can be customised with dedicated graphics and logos on request. Aluminium finish. Frame to complete the 345000 display module.

## Technical features

| Brand      | BTicino      |
|------------|--------------|
| Modules    | 3            |
| Dimensions | 139x365x17mm |
| Height     | 365 mm       |
| Width      | 139 mm       |
| Depth      | 17 mm        |
| Plant type | 2 wires      |
| Colour     | Aluminium    |
| Series     | LINEA 5000   |