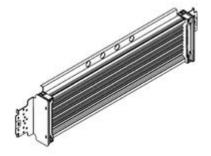

# TG400AM36

Busbar system supplied width  $850 \text{mm}\ 36\ \text{modules}$  - In=400 A - for distribution boards and cabinets MAS800

### Technical features

| Brand              | BTicino          |
|--------------------|------------------|
| Reference Standard | CEI EN 61439-1/2 |
| Input current      | 400A             |
| Modules            | 36               |
| Width              | 850mm            |
| Series             | Tifast           |