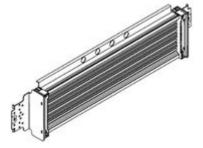

# TG250AM36

Busbar system supplied width  $850 \text{mm}\ 36\ \text{modules}$  - In=250A - for distribution boards and cabinets MAS800

### Technical features

| Brand              | BTicino          |
|--------------------|------------------|
| Reference Standard | CEI EN 61439-1/2 |
| Input current      | 250A             |
| Modules            | 36               |
| Width              | 850mm            |
| Series             | Tifast           |