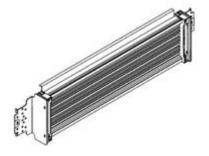

# TF250M36

Busbar system width 850mm 36 modules - In=250A - for distribution boards and cabinets MAS400

### Technical features

| Brand              | BTicino          |
|--------------------|------------------|
| Reference Standard | CEI EN 61439-1/2 |
| Input current      | 250A             |
| Modules            | 36               |
| Width              | 850mm            |
| Series             | Tifast           |