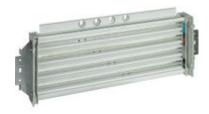

# TF250AM24

Busbar system supplied width  $600 \text{mm}\ 24\ \text{modules}$  - In=250A - for distribution boards and cabinets MAS400

### Technical features

| Brand                 | BTicino          |
|-----------------------|------------------|
| Reference Standard    | CEI EN 61439-1/2 |
| Input current         | 250A             |
| Breaking capacity ICU | 4P               |
| Modules               | 24               |
| Poles                 | 4P               |
| Width                 | 600mm            |
| Series                | Tifast           |