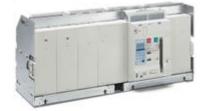

# T804LE6300

Draw-out version air circuit breaker 4P - In= 6300A - Ue= 690Vac - Icu= 100kA - Frame 3

#### Technical features

| Brand                 | BTicino        |
|-----------------------|----------------|
| Reference Standard    | CEI EN 60947-2 |
| Rated voltage         | 690Vac         |
| Input current         | 6300A          |
| Breaking capacity ICU | 100kA          |
| Poles                 | 4P             |
| Height                | 473mm          |
| Width                 | 1064mm         |
| Depth                 | 403mm          |
| Series                | MEGABREAK      |