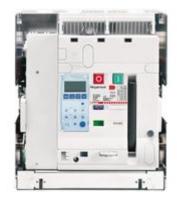

## T804LE1600

Draw-out version air circuit breaker 4P - In= 1600A - Ue= 690Vac - Icu= 100kA - Frame 2

| Technical features    |                | Commercial data  |               |
|-----------------------|----------------|------------------|---------------|
| Brand                 | BTicino        | Minimum quantity | 1             |
| Reference Standard    | CEI EN 60947-2 | Sales unit       | 1             |
| Rated voltage         | 690Vac         | EAN code         | 8012199963112 |
| Input current         | 1600A          |                  |               |
| Breaking capacity ICU | 100kA          |                  |               |
| Poles                 | 4P             |                  |               |
| Height                | 465mm          |                  |               |
| Width                 | 544mm          |                  |               |
| Depth                 | 403mm          |                  |               |
| Series                | MEGABREAK      |                  |               |