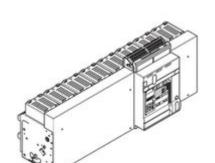

# T804L6300

Fixed version air circuit breaker 4P - In= 6300A - Ue= 690Vac - Icu= 100kA - Frame 3

### Technical features

| Brand                 | BTicino        |
|-----------------------|----------------|
| Reference Standard    | CEI EN 60947-2 |
| Rated voltage         | 690Vac         |
| Input current         | 6300A          |
| Breaking capacity ICU | 100kA          |
| Poles                 | 4P             |
| Height                | 473mm          |
| Width                 | 1057mm         |
| Depth                 | 298mm          |
| Series                | MEGABREAK      |