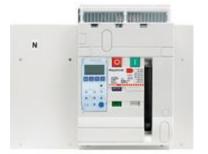

# T804L630

Fixed version air circuit breaker 4P - In= 630A - Ue= 690Vac - Icu= 100kA - Frame 2

#### **Brand BTicino** Reference Standard CEI EN 60947-2 Rated voltage 690Vac Input current 630A Breaking capacity ICU 100kA 4P Poles Height 414mm Width 526mm Depth 298mm Series **MEGABREAK**