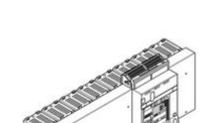

# T804L5000

Fixed version air circuit breaker 4P - In= 5000A - Ue= 690Vac - Icu= 100kA - Frame 3

## Technical features

| Brand                 | BTicino        |
|-----------------------|----------------|
| Reference Standard    | CEI EN 60947-2 |
| Rated voltage         | 690Vac         |
| Input current         | 5000A          |
| Breaking capacity ICU | 100kA          |
| Poles                 | 4P             |
| Height                | 473mm          |
| Width                 | 1057mm         |
| Depth                 | 298mm          |
| Series                | MEGABREAK      |