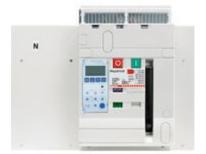

# T804L1250

Fixed version air circuit breaker 4P - In= 1250A - Ue= 690Vac -Icu= 100kA - Frame 2

## Technical features

| Brand                 | BTicino        |
|-----------------------|----------------|
| Reference Standard    | CEI EN 60947-2 |
| Rated voltage         | 690Vac         |
| Input current         | 1250A          |
| Breaking capacity ICU | 100kA          |
| Poles                 | 4P             |
| Height                | 414mm          |
| Width                 | 526mm          |
| Depth                 | 298mm          |
| Series                | MEGABREAK      |