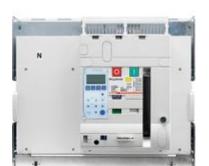

# T804HE3200

Draw-out version air circuit breaker 4P - In= 3200A - Ue= 690Vac - Icu= 65kA - Frame 2

### Technical features

| Brand                 | BTicino        |
|-----------------------|----------------|
| Reference Standard    | CEI EN 60947-2 |
| Rated voltage         | 690Vac         |
| Input current         | 3200A          |
| Breaking capacity ICU | 65kA           |
| Poles                 | 4P             |
| Height                | 465mm          |
| Width                 | 544mm          |
| Depth                 | 403mm          |
| Series                | MEGABREAK      |