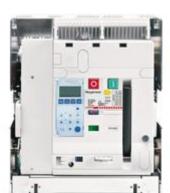

# T804HE1600

Draw-out version air circuit breaker 4P - In= 1600A - Ue= 690Vac - Icu= 65kA - Frame 1

### Technical features

| Brand                 | BTicino        |
|-----------------------|----------------|
| Reference Standard    | CEI EN 60947-2 |
| Rated voltage         | 690Vac         |
| Input current         | 1600A          |
| Breaking capacity ICU | 65kA           |
| Poles                 | 4P             |
| Height                | 465mm          |
| Width                 | 401mm          |
| Depth                 | 401mm          |
| Series                | MEGABREAK      |