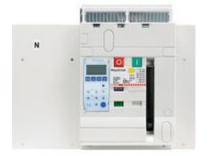

# T804H4000

Fixed version air circuit breaker 4P - In= 4000A - Ue= 690Vac -Icu= 65kA - Frame 2

### Technical features

| Brand                 | BTicino        |
|-----------------------|----------------|
| Reference Standard    | CEI EN 60947-2 |
| Rated voltage         | 690Vac         |
| Input current         | 4000A          |
| Breaking capacity ICU | 65kA           |
| Poles                 | 4P             |
| Height                | 414mm          |
| Width                 | 526mm          |
| Depth                 | 298mm          |
| Series                | MEGABREAK      |