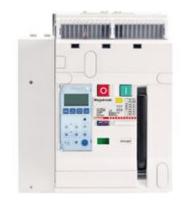

# T804H1600

Fixed version air circuit breaker 4P - In= 1600A - Ue= 690Vac - Icu= 65kA - Frame 1

| Technical features    |                | Commercial data  |               |
|-----------------------|----------------|------------------|---------------|
| Brand                 | BTicino        | Minimum quantity | 1             |
| Reference Standard    | CEI EN 60947-2 | Sales unit       | 1             |
| Rated voltage         | 690Vac         | EAN code         | 8012199962849 |
| Input current         | 1600A          |                  |               |
| Breaking capacity ICU | 65kA           |                  |               |
| Poles                 | 4P             |                  |               |
| Height                | 414mm          |                  |               |
| Width                 | 358mm          |                  |               |
| Depth                 | 298mm          |                  |               |
| Series                | MEGABREAK      |                  |               |