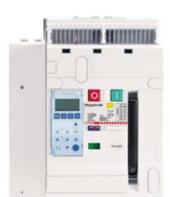

# T804H1250

Fixed version air circuit breaker 4P - In= 1250A - Ue= 690Vac - Icu= 65kA - Frame 1

#### **Brand BTicino** Reference Standard CEI EN 60947-2 Rated voltage 690Vac Input current 1250A Breaking capacity ICU 65kA 4P Poles Height 414mm Width 358mm Depth 298mm Series **MEGABREAK**