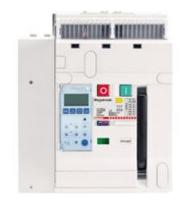

# T804H1000

Fixed version air circuit breaker 4P - In= 1000A - Ue= 690Vac - Icu= 65kA - Frame 1

| Technical features    |                | Commercial data  |               |
|-----------------------|----------------|------------------|---------------|
| Brand                 | BTicino        | Minimum quantity | 1             |
| Reference Standard    | CEI EN 60947-2 | Sales unit       | 1             |
| Rated voltage         | 690Vac         | EAN code         | 8012199962825 |
| Input current         | 1000A          |                  |               |
| Breaking capacity ICU | 65kA           |                  |               |
| Poles                 | 4P             |                  |               |
| Height                | 414mm          |                  |               |
| Width                 | 358mm          |                  |               |
| Depth                 | 298mm          |                  |               |
| Series                | MEGABREAK      |                  |               |