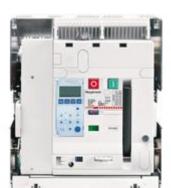

# T804BE800

Draw-out version air circuit breaker 4P - In=800A - Ue=690Vac - Icu=42kA - Frame 1

#### Technical features

| Brand                 | BTicino        |
|-----------------------|----------------|
| Reference Standard    | CEI EN 60947-2 |
| Rated voltage         | 690Vac         |
| Input current         | 800A           |
| Breaking capacity ICU | 42kA           |
| Poles                 | 4P             |
| Height                | 465mm          |
| Width                 | 401mm          |
| Depth                 | 401mm          |
| Series                | MEGABREAK      |