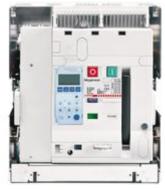

## T804BE630

Draw-out version air circuit breaker 4P - In<br/>= 630A - Ue= 690Vac - Icu= 42kA - Frame 1

| Technical features    |                | Commercial data  |               |
|-----------------------|----------------|------------------|---------------|
| Brand                 | BTicino        | Minimum quantity | 1             |
| Reference Standard    | CEI EN 60947-2 | Sales unit       | 1             |
| Rated voltage         | 690Vac         | EAN code         | 8012199972732 |
| Input current         | 630A           |                  |               |
| Breaking capacity ICU | 42kA           |                  |               |
| Poles                 | 4P             |                  |               |
| Height                | 465mm          |                  |               |
| Width                 | 401mm          |                  |               |
| Depth                 | 401mm          |                  |               |
| Series                | MEGABREAK      |                  |               |