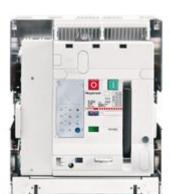

# T804BE1250

Draw-out version air circuit breaker 4P - In= 1250A - Ue= 690Vac - Icu= 42kA - Frame 1

#### Technical features

| Brand                 | BTicino        |
|-----------------------|----------------|
| Reference Standard    | CEI EN 60947-2 |
| Rated voltage         | 690Vac         |
| Input current         | 1250A          |
| Breaking capacity ICU | 42kA           |
| Poles                 | 4P             |
| Height                | 465mm          |
| Width                 | 401mm          |
| Depth                 | 401mm          |
| Series                | MEGABREAK      |