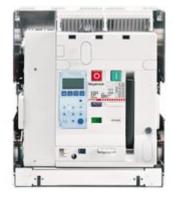

## T804BE1000

Draw-out version air circuit breaker 4P - In= 1000A - Ue= 690Vac - Icu= 42kA - Frame 1

| Technical features    |                | Commercial data  |               |
|-----------------------|----------------|------------------|---------------|
| Brand                 | BTicino        | Minimum quantity | 1             |
| Reference Standard    | CEI EN 60947-2 | Sales unit       | 1             |
| Rated voltage         | 690Vac         | EAN code         | 8012199972701 |
| Input current         | 1000A          |                  |               |
| Breaking capacity ICU | 42kA           |                  |               |
| Poles                 | 4P             |                  |               |
| Height                | 465mm          |                  |               |
| Width                 | 401mm          |                  |               |
| Depth                 | 401mm          |                  |               |
| Series                | MEGABREAK      |                  |               |