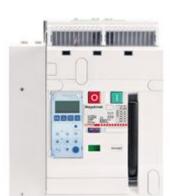

# T804B1000

Fixed version air circuit breaker 4P - In= 1000A - Ue= 690Vac -Icu= 42kA - Frame 1

### Technical features

| Brand                 | BTicino        |
|-----------------------|----------------|
| Reference Standard    | CEI EN 60947-2 |
| Rated voltage         | 690Vac         |
| Input current         | 1000A          |
| Breaking capacity ICU | 42kA           |
| Poles                 | 4P             |
| Height                | 414mm          |
| Width                 | 358mm          |
| Depth                 | 298mm          |
| Series                | MEGABREAK      |