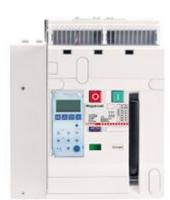

# T804A800

Fixed version air circuit breaker 4P - In= 800A - Ue= 690Vac - Icu= 50kA - Frame 1

### **Brand BTicino** Reference Standard CEI EN 60947-2 Rated voltage 690Vac Input current 800A Breaking capacity ICU 50kA 4P Poles Height 414mm Width 358mm Depth 298mm Series **MEGABREAK**