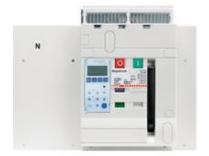

# T804A4000

Fixed version air circuit breaker 4P - In= 4000A - Ue= 690Vac -Icu= 50kA - Frame 2

### Technical features

| Brand                 | BTicino        |
|-----------------------|----------------|
| Reference Standard    | CEI EN 60947-2 |
| Rated voltage         | 690Vac         |
| Input current         | 4000A          |
| Breaking capacity ICU | 50kA           |
| Poles                 | 4P             |
| Height                | 414mm          |
| Width                 | 526mm          |
| Depth                 | 298mm          |
| Series                | MEGABREAK      |