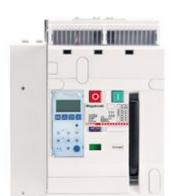

# T804A1600

Fixed version air circuit breaker 4P - In= 1600A - Ue= 690Vac - Icu= 50kA - Frame 1

### Technical features

| Brand                 | BTicino        |
|-----------------------|----------------|
| Reference Standard    | CEI EN 60947-2 |
| Rated voltage         | 690Vac         |
| Input current         | 1600A          |
| Breaking capacity ICU | 50kA           |
| Poles                 | 4P             |
| Height                | 414mm          |
| Width                 | 358mm          |
| Depth                 | 298mm          |
| Series                | MEGABREAK      |