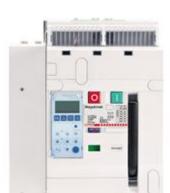

# T804A1000

Fixed version air circuit breaker 4P - In= 1000A - Ue= 690Vac - Icu= 50kA - Frame 1

### Technical features

| Brand                 | BTicino        |
|-----------------------|----------------|
| Reference Standard    | CEI EN 60947-2 |
| Rated voltage         | 690Vac         |
| Input current         | 1000A          |
| Breaking capacity ICU | 50kA           |
| Poles                 | 4P             |
| Height                | 414mm          |
| Width                 | 358mm          |
| Depth                 | 298mm          |
| Series                | MEGABREAK      |