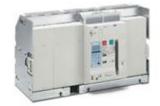

# T803LE6300

Draw-out version air circuit breaker 3P - In= 6300A - Ue= 690Vac - Icu= 100kA - Frame 3

#### Technical features

| Brand                 | BTicino        |
|-----------------------|----------------|
| Reference Standard    | CEI EN 60947-2 |
| Rated voltage         | 690Vac         |
| Input current         | 6300A          |
| Breaking capacity ICU | 100kA          |
| Poles                 | 3P             |
| Height                | 473mm          |
| Width                 | 804mm          |
| Depth                 | 403mm          |
| Series                | MEGABREAK      |