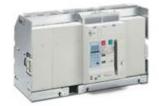

# T803LE5000

Draw-out version air circuit breaker 3P - In= 5000A - Ue= 690Vac - Icu= 100kA - Frame 3

#### Technical features

| Brand                 | BTicino        |
|-----------------------|----------------|
| Reference Standard    | CEI EN 60947-2 |
| Rated voltage         | 690Vac         |
| Input current         | 5000A          |
| Breaking capacity ICU | 100kA          |
| Poles                 | 3P             |
| Height                | 473mm          |
| Width                 | 804mm          |
| Depth                 | 403mm          |
| Series                | MEGABREAK      |