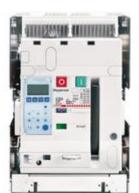

# T803BE1600

Draw-out version air circuit breaker 3P - In= 1600A - Ue= 690Vac - Icu= 42kA - Frame 1

#### Technical features

| Brand                 | BTicino        |
|-----------------------|----------------|
| Reference Standard    | CEI EN 60947-2 |
| Rated voltage         | 690Vac         |
| Input current         | 1600A          |
| Breaking capacity ICU | 42kA           |
| Poles                 | 3P             |
| Height                | 465mm          |
| Width                 | 316mm          |
| Depth                 | 401mm          |
| Series                | MEGABREAK      |