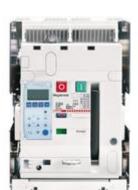

# T803BE1000

Draw-out version air circuit breaker 3P - In= 1000A - Ue= 690Vac - Icu= 42kA - Frame 1

### Technical features

| Brand                 | BTicino        |
|-----------------------|----------------|
| Reference Standard    | CEI EN 60947-2 |
| Rated voltage         | 690Vac         |
| Input current         | 1000A          |
| Breaking capacity ICU | 42kA           |
| Poles                 | 3P             |
| Height                | 465mm          |
| Width                 | 316mm          |
| Depth                 | 401mm          |
| Series                | MEGABREAK      |