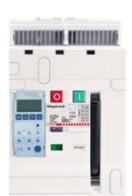

# T803B800

Fixed version air circuit breaker 3P - In= 800A - Ue= 690Vac - Icu= 42kA - Frame 1

### Technical features

| Brand                 | BTicino        |
|-----------------------|----------------|
| Reference Standard    | CEI EN 60947-2 |
| Rated voltage         | 690Vac         |
| Input current         | 800A           |
| Breaking capacity ICU | 42kA           |
| Poles                 | 3P             |
| Height                | 414mm          |
| Width                 | 273mm          |
| Depth                 | 298mm          |
| Series                | MEGABREAK      |