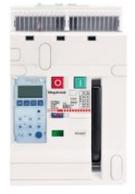

# T803B1600

Fixed version air circuit breaker 3P - In= 1600A - Ue= 690Vac - Icu= 42kA - Frame 1

| Technical features    |                | Commercial data  |               |
|-----------------------|----------------|------------------|---------------|
| Brand                 | BTicino        | Minimum quantity | 1             |
| Reference Standard    | CEI EN 60947-2 | Sales unit       | 1             |
| Rated voltage         | 690Vac         | EAN code         | 8012199972572 |
| Input current         | 1600A          |                  |               |
| Breaking capacity ICU | 42kA           |                  |               |
| Poles                 | 3P             |                  |               |
| Height                | 414mm          |                  |               |
| Width                 | 273mm          |                  |               |
| Depth                 | 298mm          |                  |               |
| Series                | MEGABREAK      |                  |               |