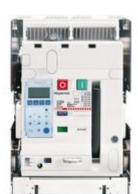

# T803AE1250

Draw-out version air circuit breaker 3P - In= 1250A - Ue= 690Vac - Icu= 50kA - Frame 1

#### Technical features

| Brand                 | BTicino        |
|-----------------------|----------------|
| Reference Standard    | CEI EN 60947-2 |
| Rated voltage         | 690Vac         |
| Input current         | 1250A          |
| Breaking capacity ICU | 50kA           |
| Poles                 | 3P             |
| Height                | 465mm          |
| Width                 | 316mm          |
| Depth                 | 401mm          |
| Series                | MEGABREAK      |