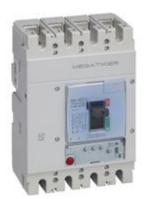

# T744L400EB

M4 630L - electronic circuit breaker (Li) 4P - In=400A - Icu=100kA - Ue= 690Vac - setting: Ir= 0.4-1In (overload) - Isd= 1.5-10In (short-circuit)

### Technical features

| Brand                 | BTicino        |
|-----------------------|----------------|
| Reference Standard    | CEI EN 60947-2 |
| Rated voltage         | 690Vac         |
| Input current         | 400A           |
| Breaking capacity ICU | 100kA          |
| Poles                 | 4P             |
| Height                | 260mm          |
| Width                 | 183mm          |
| Depth                 | 105mm          |
| Series                | MEGATIKER      |