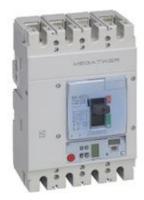

# T744L320M

bticino

M4 630L - electronic circuit breaker (Lsi) 4P - In=320A - Icu=100kA - Ue= 690Vac - setting: Ir= 0.4-1In, Tr= 3-30s (overload) - Isd= 1.5-10In, Tsd= 0-0,3s (short-circuit) - with measuring function

| Technical features    |                | Commercial data  |               |
|-----------------------|----------------|------------------|---------------|
| Brand                 | BTicino        | Minimum quantity | 1             |
| Reference Standard    | CEI EN 60947-2 | Sales unit       | 1             |
| Rated voltage         | 690Vac         | EAN code         | 8005543550687 |
| Input current         | 320A           |                  |               |
| Breaking capacity ICU | 100kA          |                  |               |
| Poles                 | 4P             |                  |               |
| Height                | 260mm          |                  |               |
| Width                 | 183mm          |                  |               |
| Depth                 | 105mm          |                  |               |
| Series                | MEGATIKER      |                  |               |