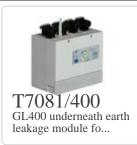

## Complete with

T7082/400 GS400 underneath earth leakage module fo...

Padlock block for MA/MH/ML400-630E and M...